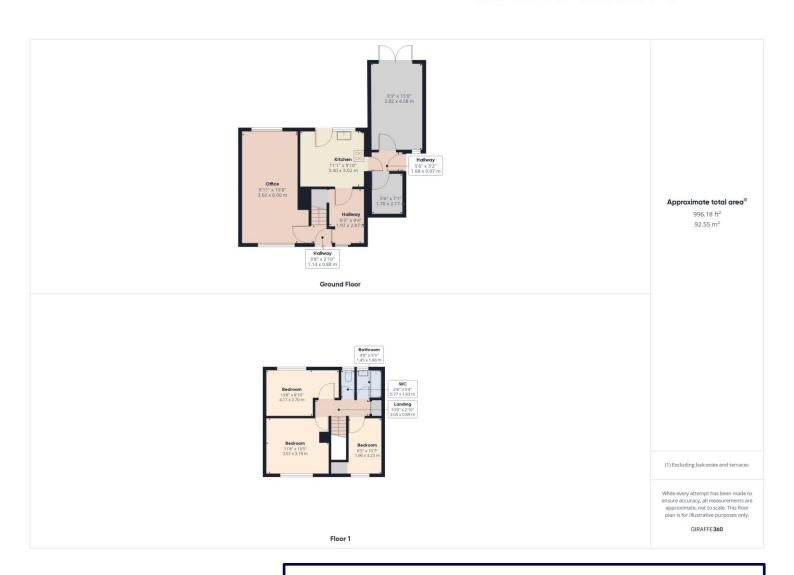

# **Property Description:**

Clarke Munro would like to welcome this three - potentially four bedroomed property. Extended to the side and rear and sitting on a generous corner plot this property would make an ideal family home or project for investor. Priced to reflect modernisation needed the property brielfy comprises, entrance hall, lounge, lobby area leading to kitchen, inner lobby leading to second reception room or ground floor bedroom and storage room (with plumbing). The first floor has three bedrooms and bathroom with a seperate w/c. Externally there is off street parking and a generous rear garden mainly laid to lawn.