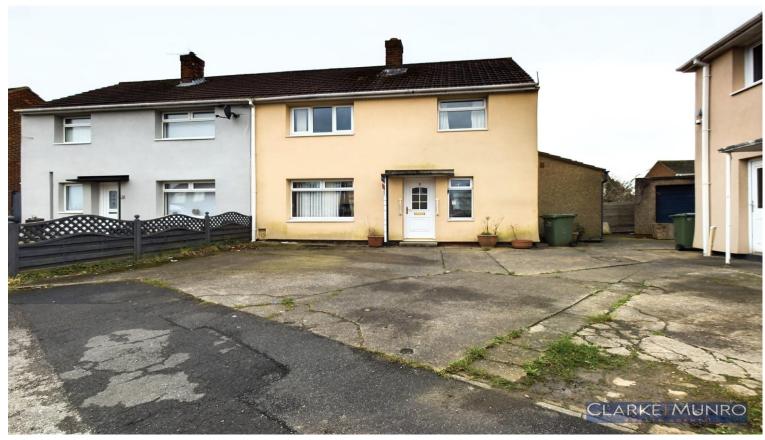

# **Key Features:**

- NO ONWARD CHAIN
- 3/4 BEDROOM PROPERTY
- PRICED TO REFLECT MODRNISATION NEEDED
- UPVC DOUBLE GLAZING AND GAS CENTRAL HEATING VIA COMBI BOILER
- GENEROUS REAR GARDEN AND OFF STREET PARKING
- COUNCIL TAX BAND A

# **Property Description:**

Clarke Munro would like to welcome this three - potentially four bedroomed property. Extended to the side and rear and sitting on a generous corner plot this property would make an ideal family home or project for investor. Priced to reflect modernisation needed the property brielfy comprises, entrance hall, lounge, lobby area leading to kitchen, inner lobby leading to second reception room or ground floor bedroom and storage room (with plumbing). The first floor has three bedrooms and bathroom with a seperate w/c. Externally there is off street parking and a generous rear garden mainly laid to lawn.